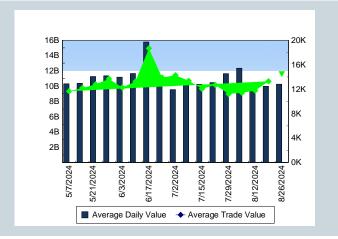

|--|

| 289,254,429      |
|------------------|
| \$10,090,608,058 |
| 734,596          |
| 2,007            |
|                  |

Daily Volume Daily Value Average Trade Size % TSX Volume

136,634,301 \$4,983,310,181 370 47.24 %





997 733,599

| BMO NESBITT BURNS INC. | 36,066,250 |
|------------------------|------------|
| TD SECURITIES INC.     | 19,277,600 |
| SCOTIA CAPITAL INC.    | 13,114,260 |
| GOLDMAN SACHS CANADA I | 13,103,100 |
| RBC CAPITAL MARKETS    | 12,945,800 |

| CNQ | 20,474,000 |
|-----|------------|
| MFC | 10,941,300 |
| SU  | 9,343,300  |
| ENB | 4,400,600  |
| GWO | 2,468,800  |

| Daily Volume         | 99,887,837   |
|----------------------|--------------|
| Daily Value          | \$42,936,731 |
| Daily Trades         | 25,708       |
| Daily Symbols Traded | 1,002        |

| Daily Volume<br>Daily Value<br>Average Trade Size<br>% TSXV Volume | 52,156,648<br>\$22,661,184<br>4,022<br>52.22% |
|--------------------------------------------------------------------|---------------------------