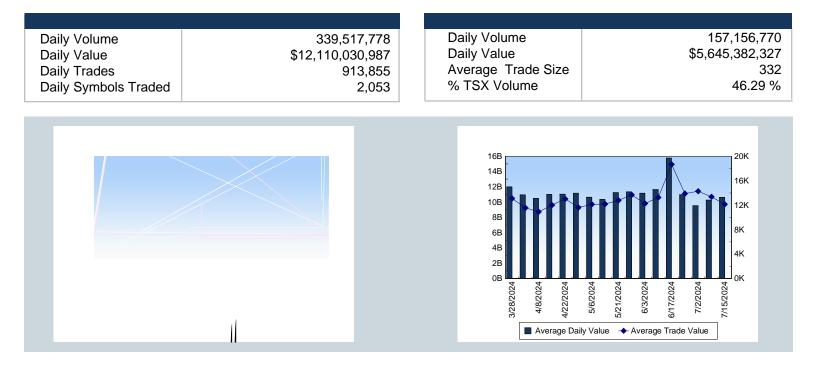

For more information, email \_\_\_\_\_

| BMO NESBITT BURNS INC.  | 23,602,300  |
|-------------------------|-------------|
| GOLDMAN SACHS CANADA I  | 22,845,600  |
| TD SECURITIES INC.      | 19,538,100  |
| NATIONAL BANK FINANCIAL | 17,644,800  |
| CIBC WORLD MARKETS INC. | 15,023,400  |
|                         |             |
|                         |             |
| Daily Volume            | 102,773,411 |
| Daily Value             | ¢47 014 100 |

| Daily Value          | \$47,214,120 |
|----------------------|--------------|
| Daily Trades         | 29,026       |
| Daily Symbols Traded | 1,007        |

| CNQ | 11,758,300 |
|-----|------------|
| RY  | 6,874,300  |
| ENB | 6,420,300  |
| SU  | 5,045,400  |
| ABX | 4,863,300  |