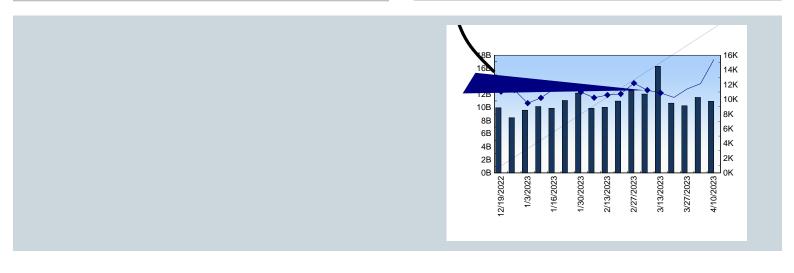

, email \_\_\_\_\_

| S&P/TSX Composite Index   | 20,275.82 | 20,196.69 | 0.39 % |
|---------------------------|-----------|-----------|--------|
| S&P/TSX 60 Index          | 1,220.09  | 1,215.99  | 0.34 % |
| S&P/TSX Venture Composite | 626.58    | 625.85    | 0.12 % |
| S&P/TSX Completion Index  | 1,201.20  | 1,193.79  | 0.62 % |
| S&P/TSX Smallcap Index    | 714.34    | 708.62    | 0.81 % |

| 156 | 71 | 5 |
|-----|----|---|



| Daily Volume         | 320,106,934      |
|----------------------|------------------|
| Daily Value          | \$10,967,733,167 |
| Daily Trades         | 713,153          |
| Daily Symbols Traded | 2,004            |
| Daily Trades         | 713,153          |

Daily Volume Daily Value Average Trade Size % TSX Volume

156,072,001 \$5,801,672,822 449 48.76 %



| 1,050                                                                                                        |                                                                    | 712,103 |
|--------------------------------------------------------------------------------------------------------------|--------------------------------------------------------------------|---------|
|                                                                                                              |                                                                    |         |
| GOLDMAN SACHS CANADA I RBC CAPITAL MARKETS BMO NESBITT BURNS INC. TD SECURITIES INC. NATIONAL BANK FINANCIAL | 60,496,700<br>32,642,100<br>30,737,400<br>27,727,300<br>19,884,400 |         |
|