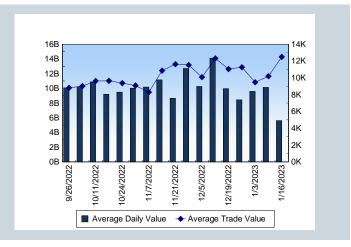

Daily Volume
Daily Value
Daily Trades
Daily Symbols Traded

203,929,799 \$5,607,932,892 449,001 1,983 Daily Volume Daily Value Average Trade Size % TSX Volume

67,489,351 \$1,832,012,432 360 33.09 %

527 448,474