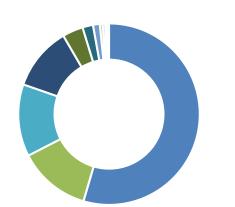

| What's Listed on TSX and TSX Venture Ex | xchange (As at January 31, 2023) | . <u></u> |  |
|-----------------------------------------|----------------------------------|-----------|--|
| Sector                                  |                                  |           |  |
|                                         |                                  |           |  |
|                                         |                                  |           |  |
|                                         |                                  |           |  |
|                                         |                                  |           |  |
|                                         |                                  |           |  |
|                                         |                                  |           |  |
|                                         |                                  |           |  |
|                                         |                                  |           |  |
|                                         |                                  |           |  |
|                                         |                                  |           |  |
|                                         |                                  |           |  |
|                                         |                                  |           |  |
|                                         |                                  |           |  |
|                                         |                                  |           |  |
|                                         |                                  |           |  |
|                                         |                                  |           |  |
|                                         |                                  |           |  |
|                                         |                                  |           |  |
|                                         |                                  |           |  |
|                                         |                                  |           |  |
|                                         |                                  |           |  |
|                                         |                                  |           |  |
|                                         |                                  |           |  |
|                                         |                                  |           |  |
|                                         |                                  |           |  |
|                                         |                                  |           |  |
|                                         |                                  |           |  |